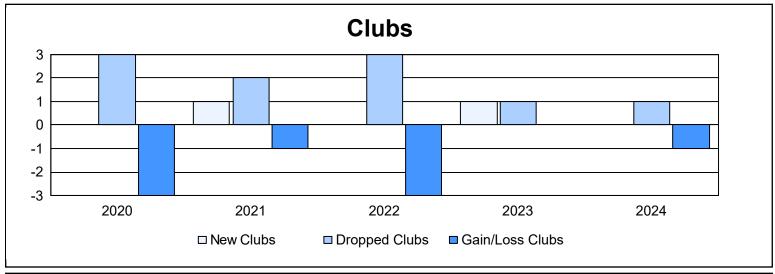

District 31 S

As of June 2024 Cumulative

| Year      | New<br>Clubs | Dropped<br>Clubs | Gain/<br>Loss<br>Clubs | New<br>Members | Charter<br>Members | Reinstate<br>Members | Transfer<br>Members | Total<br>Member<br>Added | Total<br>Members<br>Dropped | Gain/<br>Loss<br>Members |
|-----------|--------------|------------------|------------------------|----------------|--------------------|----------------------|---------------------|--------------------------|-----------------------------|--------------------------|
| 2019-2020 | 0            | 3                | -3                     | 79             | 14                 | 9                    | 9                   | 111                      | 150                         | -39                      |
| 2020-2021 | 1            | 2                | -1                     | 59             | 31                 | 2                    | 3                   | 95                       | 140                         | -45                      |
| 2021-2022 | 0            | 3                | -3                     | 83             | 6                  | 7                    | 3                   | 99                       | 164                         | -65                      |
| 2022-2023 | 1            | 1                | 0                      | 91             | 46                 | 13                   | 2                   | 152                      | 161                         | -9                       |
| 2023-2024 | 0            | 1                | -1                     | 60             | 9                  | 15                   | 11                  | 95                       | 110                         | -15                      |
| Average   | 0            | 2                | -2                     | 74             | 21                 | 9                    | 6                   | 110                      | 145                         | -35                      |