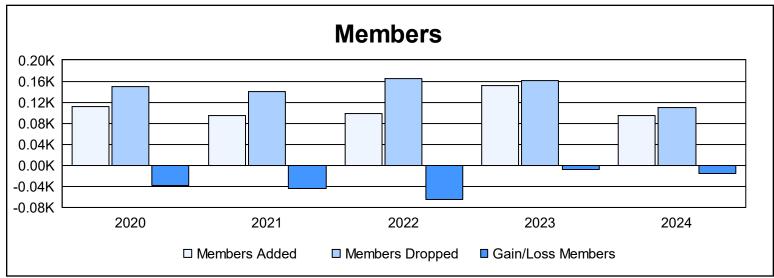

District 31 S

As of June 2024 Cumulative

| Year      | New<br>Clubs | Dropped<br>Clubs | Gain/<br>Loss<br>Clubs | New<br>Members | Charter<br>Members | Reinstate<br>Members | Transfer<br>Members | Total<br>Member<br>Added | Total<br>Members<br>Dropped | Gain/<br>Loss<br>Members |
|-----------|--------------|------------------|------------------------|----------------|--------------------|----------------------|---------------------|--------------------------|-----------------------------|--------------------------|
| 2019-2020 | 0            | 3                | -3                     | 79             | 14                 | 9                    | 9                   | 111                      | 150                         | -39                      |
| 2020-2021 | 1            | 2                | -1                     | 59             | 31                 | 2                    | 3                   | 95                       | 140                         | -45                      |
| 2021-2022 | 0            | 3                | -3                     | 83             | 6                  | 7                    | 3                   | 99                       | 164                         | -65                      |
| 2022-2023 | 1            | 1                | 0                      | 91             | 46                 | 13                   | 2                   | 152                      | 161                         | -9                       |
| 2023-2024 | 0            | 1                | -1                     | 60             | 9                  | 15                   | 11                  | 95                       | 110                         | -15                      |
| Average   | 0            | 2                | -2                     | 74             | 21                 | 9                    | 6                   | 110                      | 145                         | -35                      |